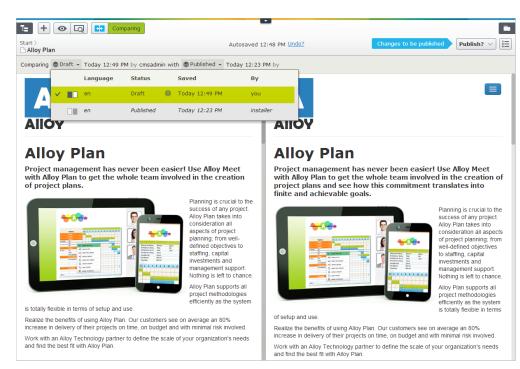

## Comparing content versions

In EPiServer CMS you can activate the compare view to see what has changed between versions for a specific content.

Toggle the Compare button on the toolbar to activate the compare view, to see the changes side by side.

Click the button again to turn off the compare view. Also, the compare view will be turned off if you toggle view settings and preview, for example, a smart phone.

If you are working with the content and activating the compare view, the draft will be shown in the left pane and the currently published version in the right. To compare different versions, then click the left or right drop-down button in the compare toolbar to select a version to display in the respective pane.

It is also possible to resize the panes, and to publish the draft.